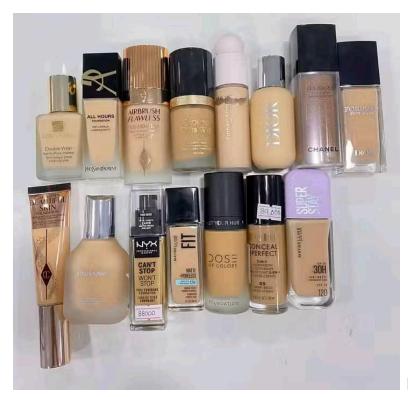

## SERVICE OR PRODUCT DELIVERABLE:

We sell cosmetics such as Watches, foundation, perfumes, skincare products, and beauty accessories. Products are sourced from trusted suppliers, repackaged where needed, and delivered directly to customers through local delivery services or pickups.

#### LIST YOUR SERVICES OR PRODUCTS AND THEIR PRICES:

| PRODUCTS       | PRICES  |
|----------------|---------|
| 1. Watches     | \$33.17 |
| 2. Foundation  | \$2.8   |
| 3. Body lotion | \$2.1   |
| 4. Face wash   | \$1.7   |
| 5. Perfumes    | \$31.17 |